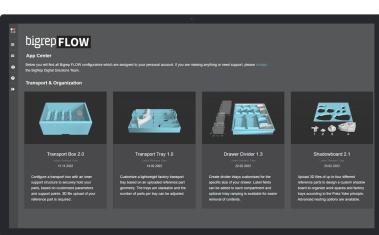

- **Packaging Apps** to configure transport boxes, trays, inlays, shadow boards, and storage dividers
- Tool Apps to create customized soft jaw fixtures and assembly jigs
- Factory Apps to make 3D printable spin conveyors