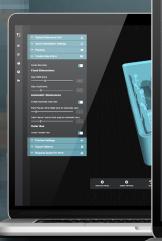

### THE FUTURE OF AUTOMATED DIGITAL MANUFACTURING

BigRep FLOW can replace an existing 3D workflow to save time and money. More than just automated design, the FLOW Apps create 3D printable tools for real-world use that meet benchmarks and qualifications with just a few clicks.

Perhaps best of all, BigRep FLOW lets you maximize the potential of additive manufacturing for your business but requires no experience in 3D printing or CAD software skills. Get the tools you need; faster, cheaper, and easier than ever. Examples of apps we developed with other customers include: